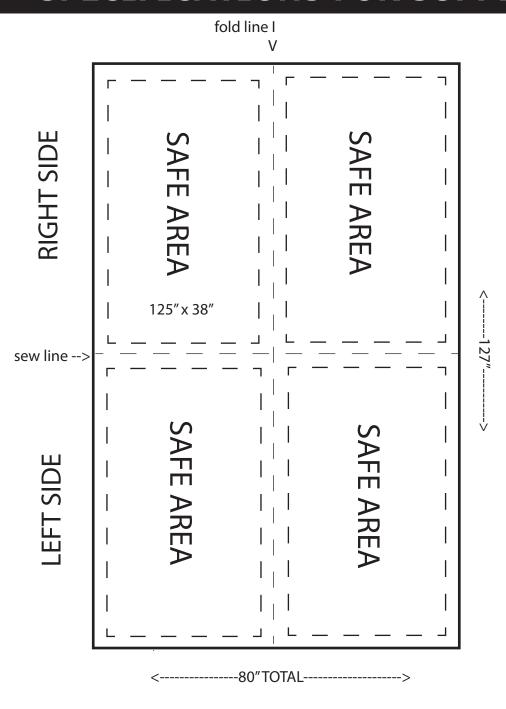

# ROUNDED ARCH BOOTH DISPLAY 254" - WIDTH x 80" - HEIGHT

Total Graphic Area: 254"W x 80"H

Total Safe Area: 4 Panels At 125" x 38"

LEFT/RIGHT side sewn together to make full unit

Please include a 1" margin on all sides.

Do not place any important graphics in this area.

If getting a double sided display with two different sides, please provide two separate art files.